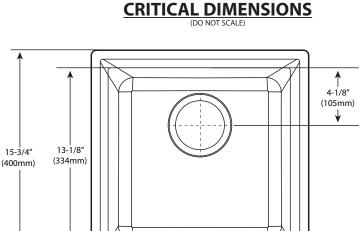

13-1/8" (334mm) 15-3/4" (400mm)

## SINK DIMENSIONS

- Overall: 15-3/4" x 15-3/4" x 7-11/16"
- Bowl: 13-1/8" x 13-1/8" x 7-11/16"
- Drain Size: 3-1/2"
- Faucet Holes
  - 1-1/2" (38mm) diameter
  - 4" (102mm) center

#### **CUT OUT DIMENSIONS**

• 15-1/8" x 15-1/8" with 3/8" corner radius, tolerance of plus or minus 1-3/4" is acceptable

00.042019 SPC15840 50000379841 &elease100