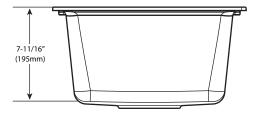

| Model<br>Number | Color | Depth-<br>Inches |
|-----------------|-------|------------------|
| GGB3018B        | Black | 7-11/16"         |
| GGW3018B        | White | 7-11/16"         |
| GGR3018B        | Gray  | 7-11/16"         |
| GGM3018B        | Mocha | 7-11/16"         |

## SINK DIMENSIONS

- Overall: 15-3/4" x 15-3/4" x 7-11/16"
- Bowl: 13-1/8" x 13-1/8" x 7-11/16"
- Drain Size: 3-1/2"
- Faucet Holes
  - 1-1/2" (38mm) diameter
  - 4" (102mm) center